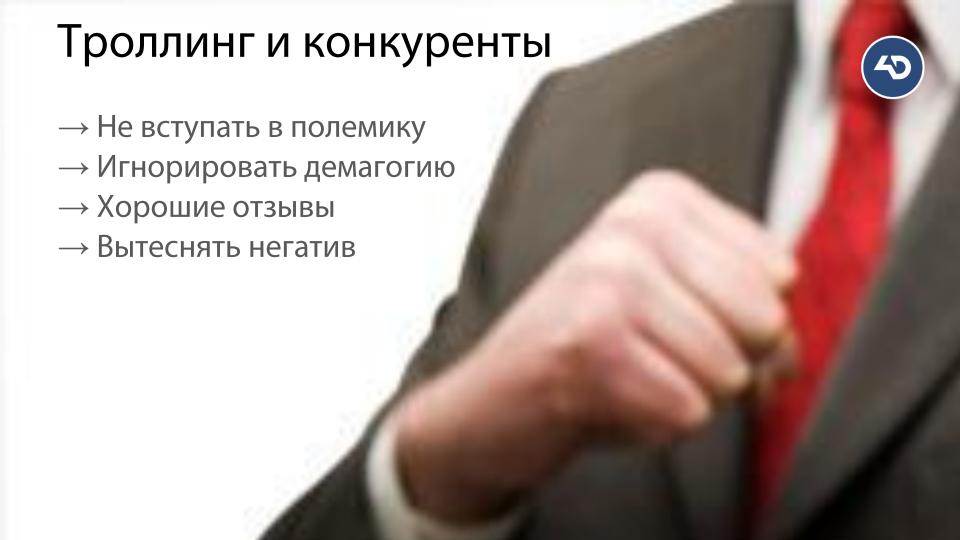

#### Как реагировать?

- → Оставаться позитивным
- → Незамедлительно
- → Обязательно
- → Личный / Публичный
- → Решить, принять меры
- → Поблагодарить
- → Признать ошибку
- → Вести диалог