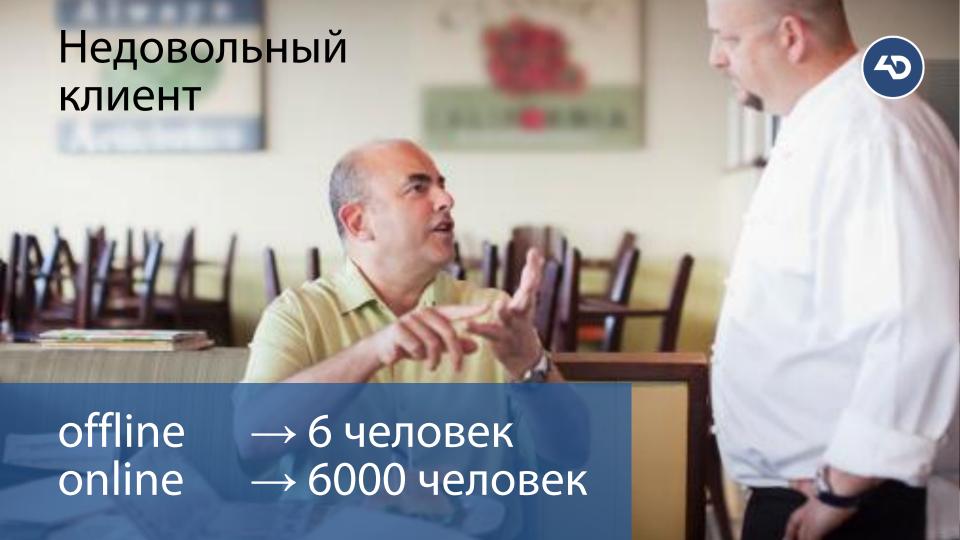

## ЗАДАНИЕ РЕАКЦИЯ НА НЕГАТИВ

Смоделируйте 3 негативных реакции со стороны клиента и составьте правильное разрешение ситуации.