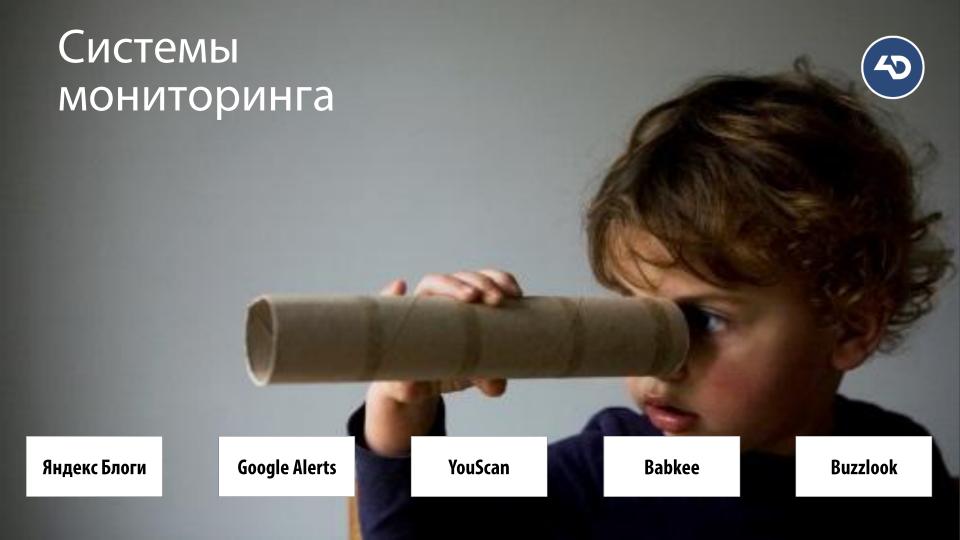

# работа с негативом в соц. сетях



Средства массовой информации









Газеты



Радио



Телевидение



Интернет

## ПРОПАГАНДА

## ПРОПАГАНДА

распространение фактов, аргументов, слухов и других сведений, в том числе заведомо ложных, для воздействия на общественное мнение.











#### Типы негатива







#### Как реагировать?

- → Оставаться позитивным
- → Незамедлительно
- → Обязательно
- → Личный / Публичный
- → Решить, принять меры
- → Поблагодарить
- → Признать ошибку
- → Вести диалог



#### Запрещено!





#### Запрещено!

40

- → Агрессия
- → Отрицание фактов
- → Игнорирование
- → Удаление комментариев







Search Engine Reputation Management





Tlowck B Google

Мне повеже



# TOSMAR BA







Роберт Чалдини, Психология влияния



## ЗАДАНИЕ РЕАКЦИЯ НА НЕГАТИВ

Смоделируйте 3 негативных реакции со стороны клиента и составьте правильное разрешение ситуации.



### Спасибо за внимание!

4Dvision г. Алматы, ул. Богенбай Батыра 4, www.4dvision.kz, +7 727 328 3634